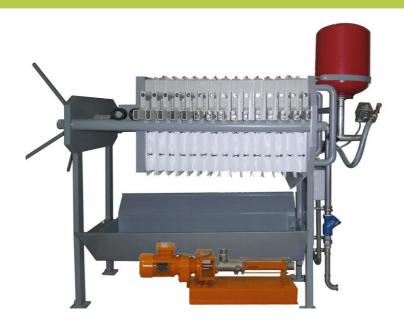

## **Chamber filter press KKF350/10-2**

| Filter plates:                                                                       | 350x350mm aus St., 1.4301                                                                                                                                                                                                                                      |
|--------------------------------------------------------------------------------------|----------------------------------------------------------------------------------------------------------------------------------------------------------------------------------------------------------------------------------------------------------------|
| Number of filterplates:                                                              | 10 (can be increased to 15)                                                                                                                                                                                                                                    |
| Filter surface area:                                                                 | 2,3m² (can be increased to 3,5 m²)                                                                                                                                                                                                                             |
| Chamber volume:                                                                      | ca. 30l (can be increased to 45l)                                                                                                                                                                                                                              |
| Pump:                                                                                | Eccentric screw pump 600 l/h                                                                                                                                                                                                                                   |
| Workung pressure:                                                                    | 2 bar                                                                                                                                                                                                                                                          |
| Locking mechanism:                                                                   | mechanical                                                                                                                                                                                                                                                     |
| Police filter:                                                                       | 20" candle filter, 1µm nominal, in candle filter case with Pressure valve (optional)                                                                                                                                                                           |
| Other points:                                                                        | Includes residue tray, Pressure control, Electrical wiring, CEKON 16-Amp Plug, Filter plates fitted with reusable vegetable oil-specific cloth filter bags, Safety equipment (pump switches off automatically after set period, automatic overflow switch-off) |
| Base price:                                                                          | On request                                                                                                                                                                                                                                                     |
| Filter plate Filter cloth Candle filter case with candle filter 20"                  |                                                                                                                                                                                                                                                                |
| Pressure pipes, expansion vessel PN3, check valve, pressure gauge, pressure switches |                                                                                                                                                                                                                                                                |